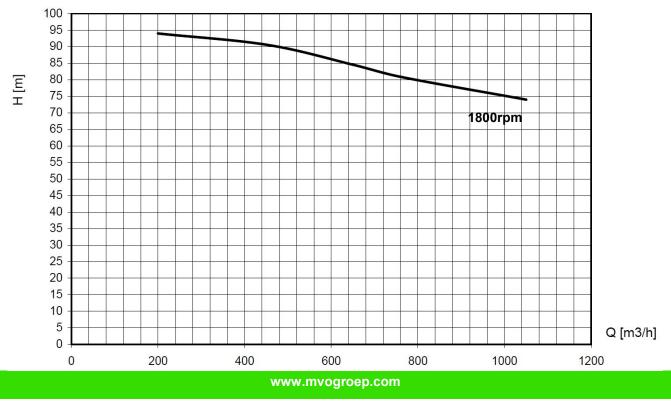

#### **MAIN PUMP** : BA-C 200S5D432 SM Brand

Max. water flow Max. water pressure

#### : Cornell (build 2009) : 1050 m3/h : 9.3 bar

## **DIESEL ENGINE**

Туре Power Max. rpm : Volvo Penta TAD1252VE : 200 kW : 1800 rpm